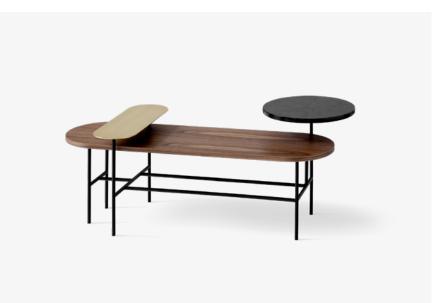

### Material

Brass, Nero Marqina marble, black lacquered ash or lacquered walnut veneer.

#### **Production process**

The base is made from welded and powder coated steel tubes. The table tops are made from laser cut satin polished brass, polished marble and stained ash or walnut veneer.

**Gliders** The Palette tables are fitted with plastic gliders

#### **Related products**

→ Brass, Nero Marquina, Black Lacquered ash

→ Brass, Nero Marquina Marble, Lacquered Walnut