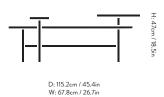

Dimensions D: 115.2cm / 45.4in, W: 67.8cm / 26.7in, H: 47cm / 18.5in

**Packaging dimensions** H: 50cm / 19.7in, W:70cm / 27.5in, L: 126cm / 49.6in

**Colli quantity** 1 pc

Weight Product: 19 kg / Incl. packaging: 28.3 kg