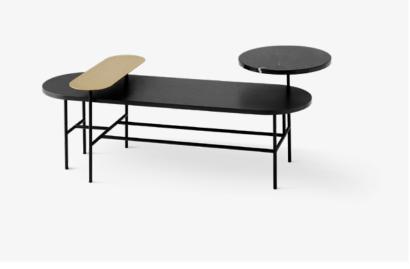

### Material

Brass, Nero Marqina marble, black lacquered ash or lacquered walnut veneer.

#### **Production process**

The base is made from welded and powder coated steel tubes. The table tops are made from laser cut satin polished brass, polished marble and stained ash or walnut veneer.

**Gliders** The Palette tables are fitted with plastic gliders

#### **Related products**

→ Brass, Nero Marquina, Black Lacquered ash

→ Brass, Nero Marquina Marble, Lacquered Walnut